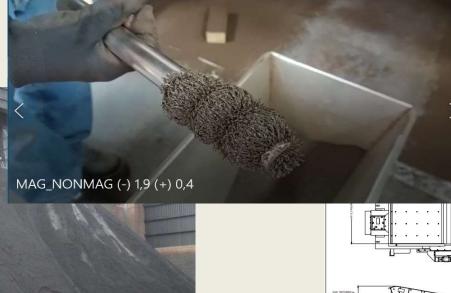

## **FINAL PRODUCT**

## CONCENTRATED IRON ORE Fe > 62%

# PRODUCTION 350,000 tons/year

| CLA80C | XRF72FE |
|--------|---------|---------|---------|---------|---------|---------|---------|---------|---------|---------|---------|---------|---------|
| FeO    | AI203   | BaO     | CaO     | Cr2O3   | Fe      | Fe203   | K20     | MgO     | Mn      | Na2O    | Р       | SiO2    | TiO2    |
| %      | %       | %       | %       | %       | %       | %       | %       | %       | %       | %       | %       | %       | %       |
| 9,16   | 0,52    | <0,01   | 0,29    | <0,01   | 62,8    | 89,8    | 0,03    | 0,26    | 2,96    | <0,1    | 0,065   | 4,2     | 0,19    |