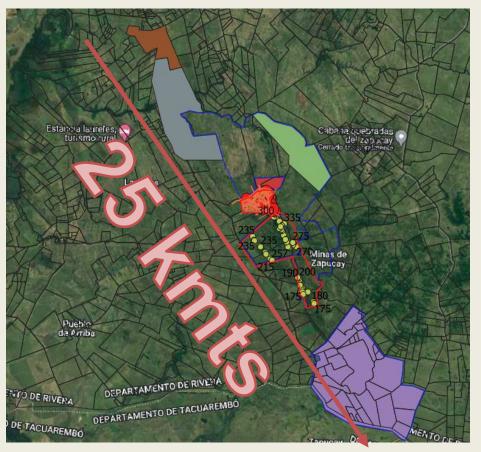

**HIGH GOLD ANOMALIES** 

LOCATION Isla Cristalina **Rivera - Uruguay** 

## LOGISTIC

DISTANCIA TO PORT OF NUEVA PALMIRA = 450 kmts DRAFT = 9m

DISTANCE TO PORT OF MONTEVIDEO = 460 kmts DRAFT = 14m

**GEN** BESARROLLO INVERSION

DISTANCE TO PORT OF RIO GRANDE DO SUL = 460 kmts DRAFT = 14,5m