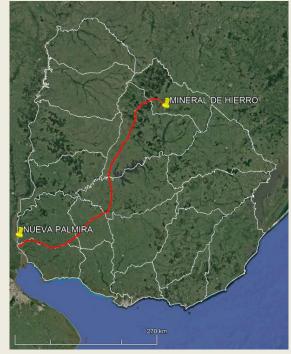

## LOGISTIC

DISTANCIA TO PORT OF NUEVA PALMIRA = 450 kmts DRAFT = 9m

DISTANCE TO PORT OF MONTEVIDEO = 460 kmts DRAFT = 14m

**GEN** BESARROLLO INVERSION

DISTANCE TO PORT OF RIO GRANDE DO SUL = 460 kmts DRAFT = 14,5m