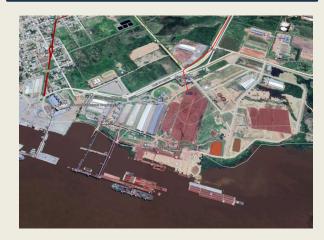

## LOGISTIC

DISTANCIA TO PORT OF NUEVA PALMIRA = 450 kmts DRAFT = 9m

DISTANCE TO PORT OF MONTEVIDEO = 460 kmts DRAFT = 14m

**GEN** BESARROLLO INVERSION

DISTANCE TO PORT OF RIO GRANDE DO SUL = 460 kmts DRAFT = 14,5m