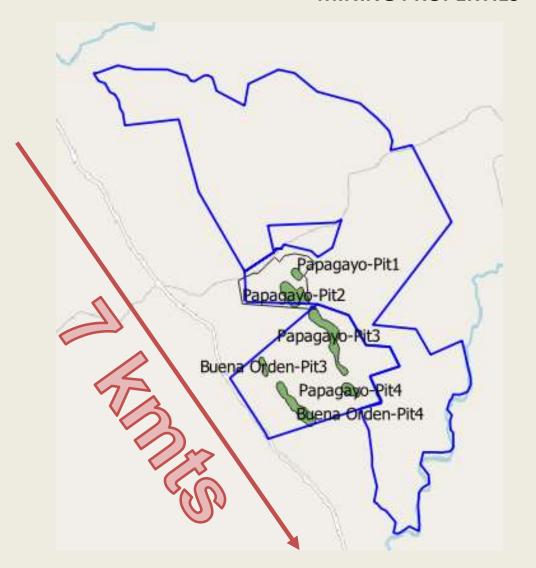

### **GEN DESARROLLO & INVERSION** PAPAGAYO IRON ORE MINE

HIGHLIGHTS WORLD CLASS IRON ORE - MAGNETITE

LOCATED MINING DISTRICT OF URUGUAY WITH APPROVAL AND MINING TRADITION CURRENT

3300 HECTARES OF MINING PROPERTIES IN THE DISTRICT

## GEN DESARROLLO & INVERSION PAPAGAYO IRON ORE MINE

MINING PROPERTIES

**GEN** BESARROLLO INVERSION