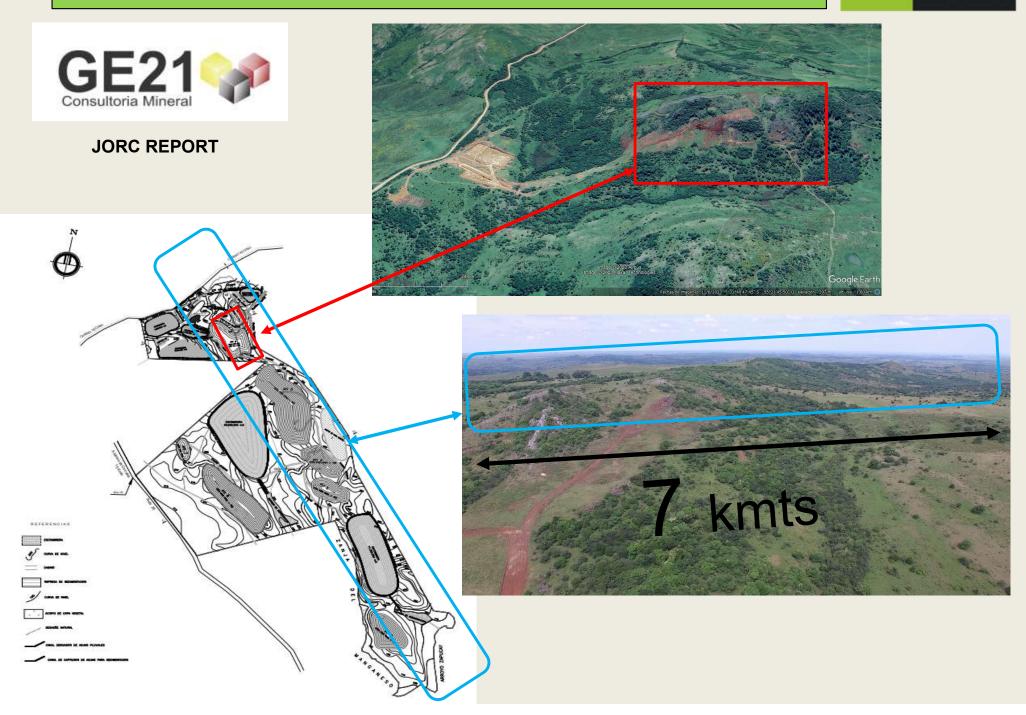

# **RESERVES > 150 Mt**

RESOURCES > 300 Mt

Ironstone Ridge "Swarms"

**GEN** BESARROLLO BESARROLLO

## **GEN DESARROLLO & INVERSION**

PROYECTO: MINA DE HIERRO PAPAGAYO