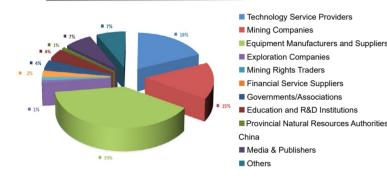

#### **Industry Breakout of Professional Visitors**

(Note: The above statistics are the actual data of the 2021 event)