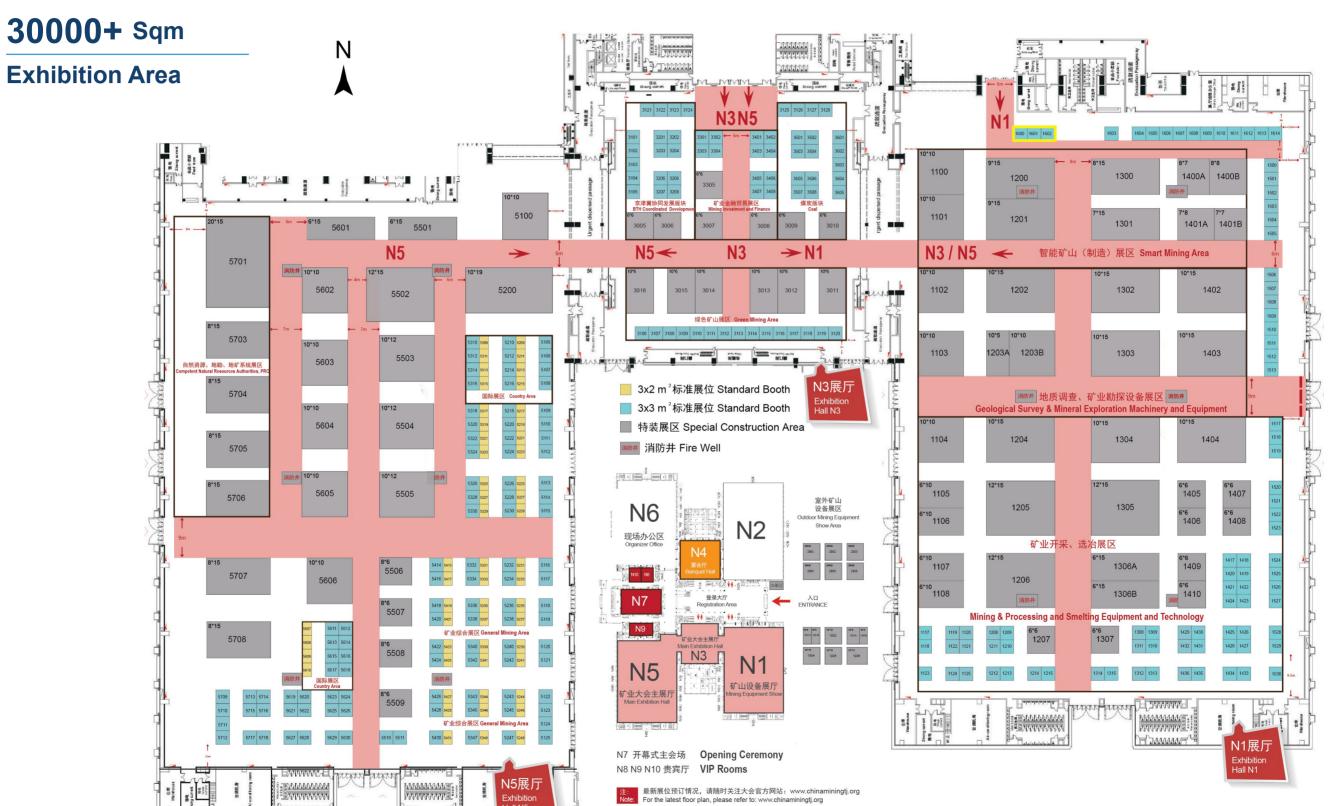

## Floor Plan for CHINA MINING 2023

(Note: The content is updated to Sept. 2023)

THE 25th CHINA MINING CONFERENCE **AND EXHIBITION** 

## 400+ Exhibitors

The exhibition of CHINA MINING 2023 provides unique business opportunities for geological exploration and mine development companies and all-related services providers. There are more than 30,000 sqm exhibition area arranged, divided to N1, N3 and N5 Halls and outdoor show area.

Exhibition Areas include General Mining Area, Mining Country Pavilion, Mining Investment and Finance, Competent Natural Resources Authorities PRC, Geological Survey & Mineral Exploration Machinery and Equipment, Mining & Processing and Smelting Equipment and Technology, Coal, Green Mines, Smart Mining, BTH Coordinated Development, Industrial Services (Governments/Institutions, Associations/Chambers of Commerce, Finance, Legal/Consultants, Mining Rights Traders, Trading Companies, Exploration Companies, Mining Companies, Technology Service Providers, Mining Group Companies, Equipment Manufacturers and Suppliers, Education/R&D Institutions, Media/Publishers, etc) The exhibition is free for professional visitors and on-site registration is required.