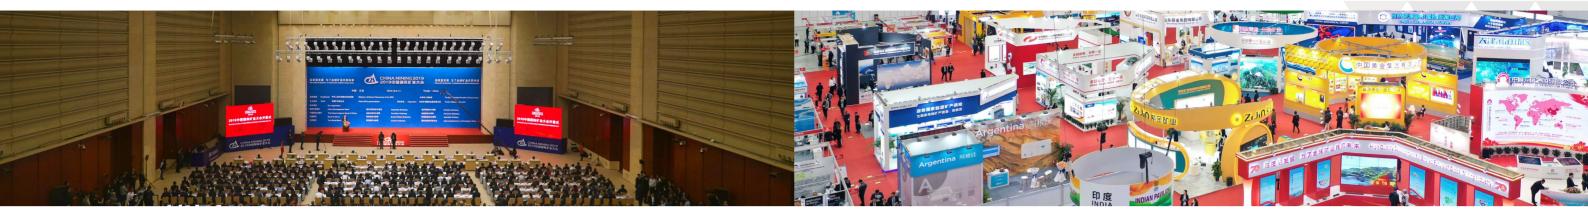

Since first held in 1999, the annual China Mining Conference and Exhibition has become one of the largest and most influential mining events in the world, covering the whole value chain of geological survey and evaluation, exploration and exploitation, technology and equipment, investment and finance, trade and services, etc. More than 400 exhibitors and over 10,000 conference delegates and professional visitors from more than 70 countries and regions are attracted to attend the event, seeking cooperation and business opportunities.

## 400+ Exhibitors

The exhibition of CHINA MINING 2023 provides unique business opportunities for geological exploration and mine development companies and all-related services providers. There are more than 30,000 sqm exhibition area arranged, divided to N1, N3 and N5 Halls and outdoor show area.