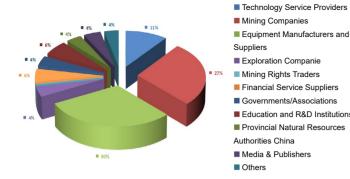

tion Center

(18, Youyi South Road, Xiging District, Tianjin, 300221, China)

## Why Attend CHINA MINING?

- One of the largest mining events worldwide
- Covering the whole industrial value chain
- Opportunities for investors to gain information and confidence
- One of the best channels for mining rights holders to attract investment funds
- A window into the market for exploration and development operators
- The Bridge and Link between Scientists and Mining
- A barometer and weathervane of market and industrial development trends
- A platform for high-end communication in the mining industry
- An international exchange platform in the fields of mining, economy, culture, laws and policies
- A linkage between offline event and online cloud platform

#### **Industry Breakout of Delegates**



#### Country (Region) Breakout of Foreign Delegates



## 6000+ Professional Visitors

#### **Industry Breakout of Exhibitors**



#### **Industry Breakout of Professional Visitors**



(Note: The above statistics are the actual data of the 2021 event)

## 20+ Forums and Promotions

#### **Summit Forums**

- Mining Ministerial Forum China-Africa Mining Cooperation Forum Dialogue with World's Leading Mining Companies
- "Belt and Road" Geoscience Cooperation and Mining Investment

#### Seminars

- Mining Capital Innovative Development of Mining under the "Dual Carbon" Goal
- Supply and Demand of Mineral Commodities Unconventional Oil and Gas Digital Chemical Earth and Key Mineral Discovery
- Method and Practice Progressof Geological Survey Mining Equipment Exploitation and Utilization of G